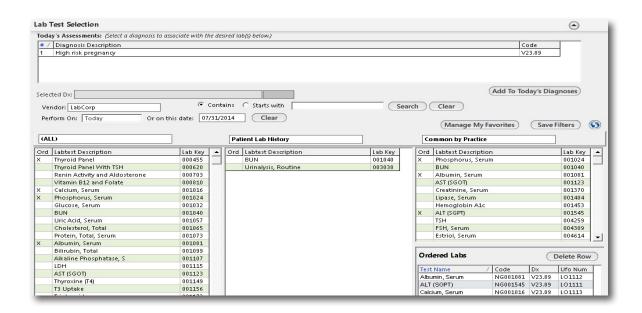

## Order Tests Faster and Easier with our Custom Lab Template

Many providers are looking for an easier way to find and order tests without using the stock template that comes out of the box with the latest version of NextGen EHR. Some try to make template changes but those take time to get completed and are the same for all providers. Wouldn't it be nice to see all the tests ordered for your patient, or the most common tests for your practice, or your favorite tests?

Our Custom Lab Template gives users the ability to customize the ordering process to their individual preferences without the need for template editing. Designed with the provider workflow in mind, users can create and set their own default test lists and select which three lists are displayed as their default. The template comes with pre-loaded lists including: Common Tests by Practice, Common Tests by Provider, History of Tests for Patient, etc. The template is easy to set up, easy to use and cost effective. Contact us and we will show you how we can make using your system Faster and Easier!

- Providers choose/build lists of their most common/favorite tests without needing template editing help
- Pre-defined lists provided: Common tests by Practice, Common test for Provider, History for Patient, etc.
- No wait time for providers to change preferences quicker ordering of tests saves providers time