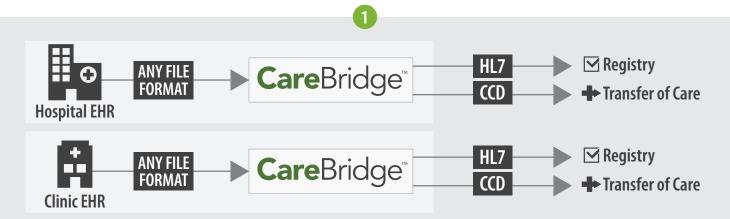

## **Health Information Exchange Interface**

Support the integration of data from one or more EHRs to populate one or more Health Information Exchanges.