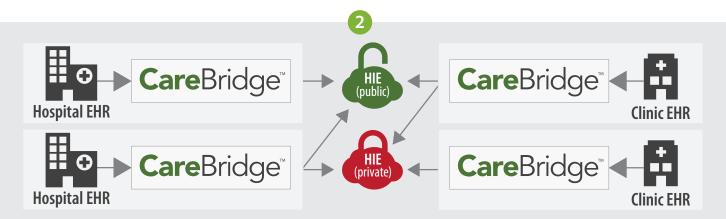

## **Advanced Data Mapping Engine**

An intuitive, easy-to-use GUI mapping engine allows you to define and map incoming data from multiple input formats. Add simple or complex logic to manipulate data based on actual data values or other criteria. Simply define and map the data to the structured output that you require.