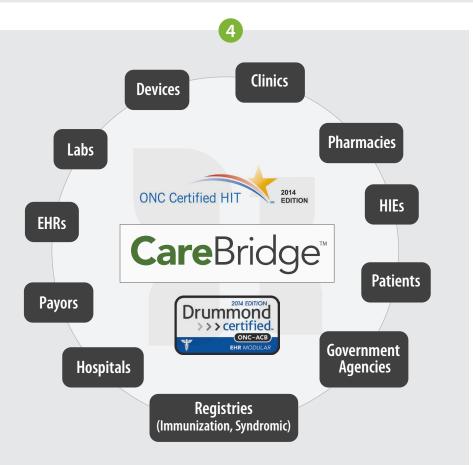

# CareBridge™ ONC Certified Interface Engine

Your Workflow, Your Rules

CareBridge integrates your EHR with all other health IT systems to create a truly interconnected network of patient data that is easily shared, managed, and accessed across healthcare enterprises and information systems. Choose the EHR integration path that best meets your goals.

## **Care**Bridge<sup>™</sup> ONC Certified Interface Engine