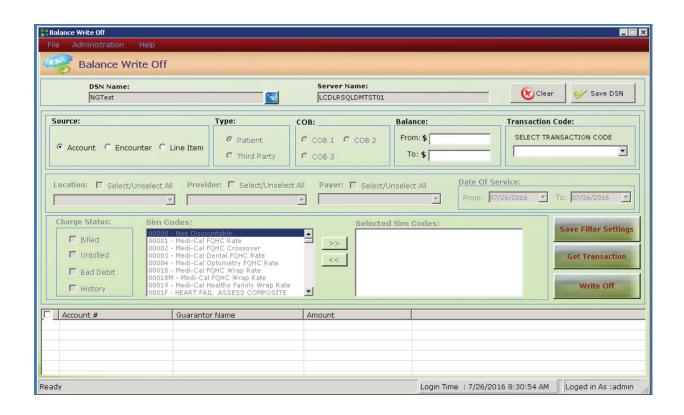

Our batch write off utility allows mass write offs that complete quickly, without human error, giving your staff the time to be more productive.

## Now its easier than ever to complete a batch write off based on the scenario that you have.

- Choose Account or Encounter based write offs.
- Adjust small balances from the Account level
- Adjust at the Encounter level from Payor, Location and Provider