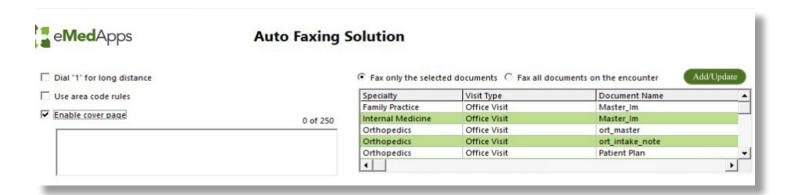

## **Automate your Faxing Workflow**

The eMedApps Auto Faxing Solution allows you to truly automate your faxing workflow. Rather than tasking your front office to review the patient's chart in NextGen and manually fax your document to your specified CC providers this solution will automatically send a fax to each of your specified CC Providers as soon as you sign off on the document.

- Automatically cc up to four providers
- Add a practice level cover page
- Optionally fax all signed documents on the encounter
- Define which documents types you would like to send