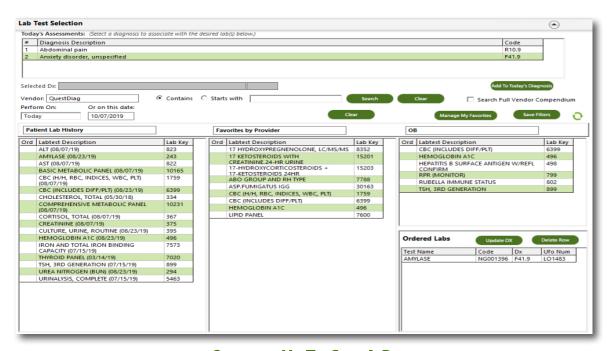

## Order Tests Faster and Easier with our Custom Lab Template

Many providers are looking for an easier way to find and order tests without using the stock template that comes out of the box with the latest version of NextGen EHR. Some try to make template changes but those take time to get completed and are the same for all providers. Wouldn't it be nice to see all the tests ordered for your patient, or the most common tests for your practice, or your favorite tests?

Our Custom Lab Template gives users the ability to customize the ordering process to their individual preferences without the need for template editing. Designed with the provider workflow in mind, users can create and set their own default test lists and select which three lists are displayed as their default. The template comes with pre-loaded lists including: Common Tests by Practice, Common Tests by Provider, History of Tests for Patient, etc. The template is easy to set up, easy to use and cost effective. Contact us and we will show you how we can make using your system Faster and Easier!

- Providers choose/build lists of their most common/favorite tests without needing template editing help
- Pre-defined lists provided: Common tests by Practice, Common test for Provider, History for Patient, etc.
- Clinics can configure their own custom groupings of test to order with 1 click