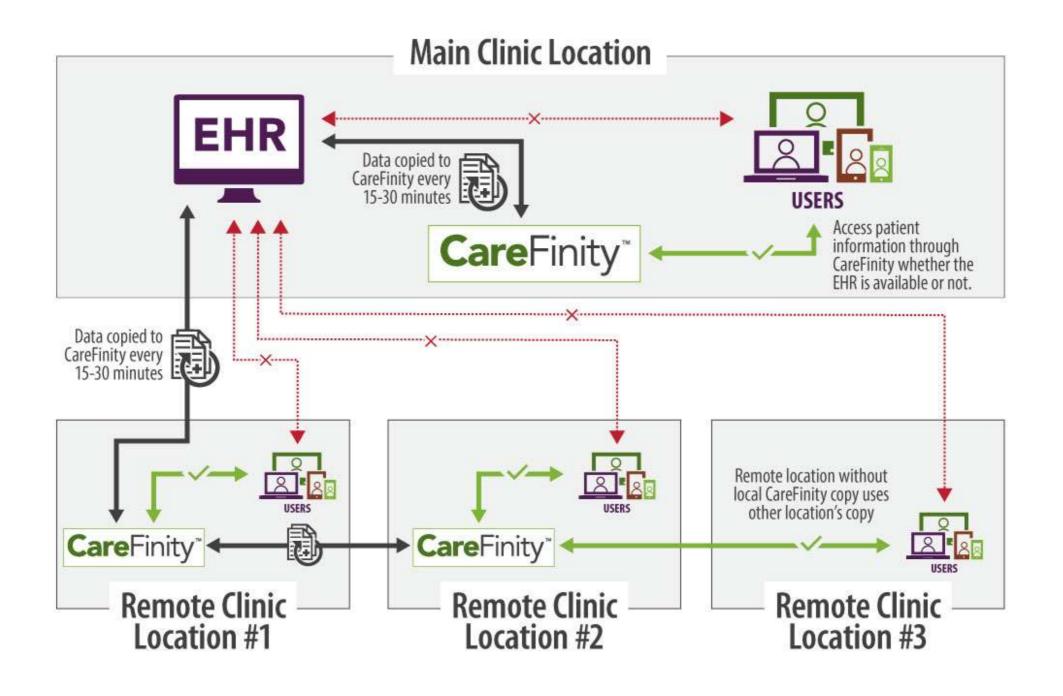

#### Live Archive and EHR Downtime for NextGen

- Moves data out of the EHR and PM based on configuration
  - Clinical
  - Billing
  - Significant Events
- User is able to view data embedded in the EHR
- If needed patient can be restored to the EHR and data would be available in the EHR and PM
- Provides local copy of clinical, schedule and financial information
- Accessible whether EHR is available or not, planned or unplanned outage
- Accessible via mobile devices if desired by clinic
- Allows creation of Visit Note that can be saved in CareFinity or moved back into EHR when system is available