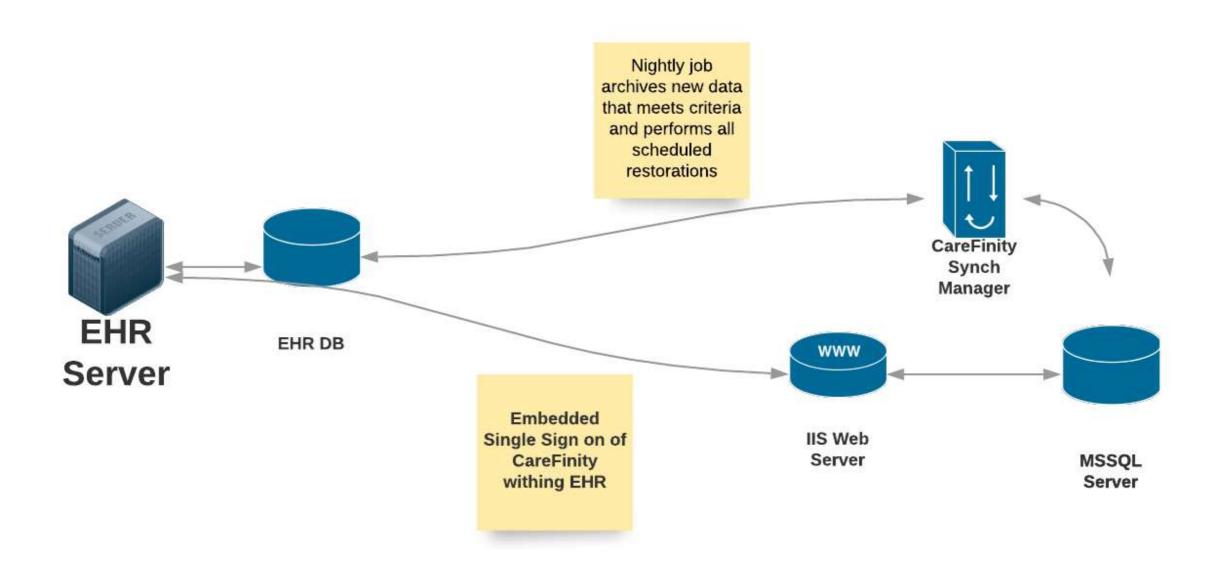

#### Live Archive and EHR Downtime for NextGen

- Moves data out of the EHR and PM based on configuration
  - Clinical
  - Billing
  - Significant Events
- User is able to view data embedded in the EHR
- If needed patient can be restored to the EHR and data would be available in the EHR and PM
- Provides local copy of clinical, schedule and financial information
- Accessible whether EHR is available or not, planned or unplanned outage
- Accessible via mobile devices if desired by clinic
- Allows creation of Visit Note that can be saved in CareFinity or moved back into EHR when system is available