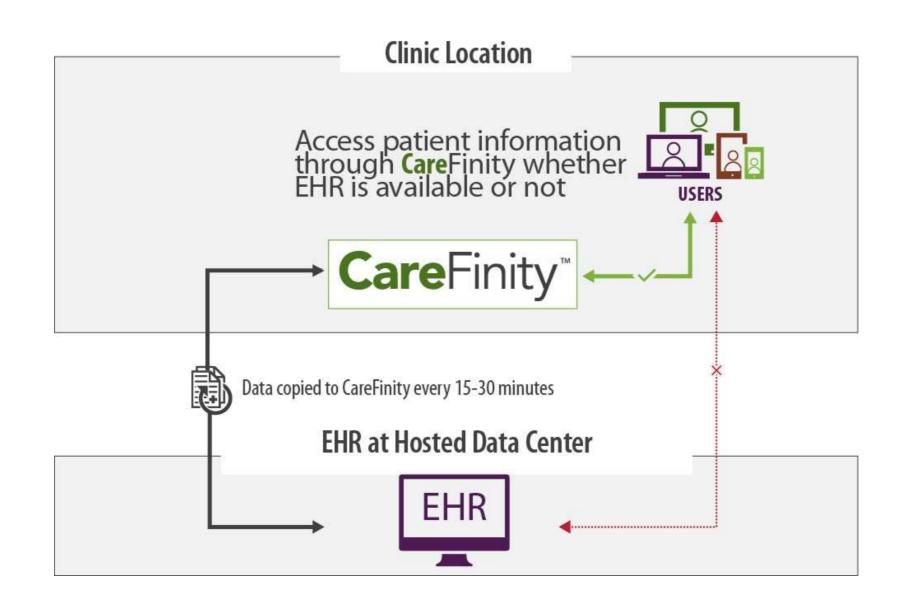

#### Live Archive and EHR Downtime for NextGen

- Moves data out of the EHR and PM based on configuration
  - Clinical
  - Billing
  - Significant Events
- User is able to view data embedded in the EHR
- If needed patient can be restored to the EHR and data would be available in the EHR and PM
- Provides local copy of clinical, schedule and financial information
- Accessible whether EHR is available or not, planned or unplanned outage
- Accessible via mobile devices if desired by clinic
- Allows creation of Visit Note that can be saved in CareFinity or moved back into EHR when system is available