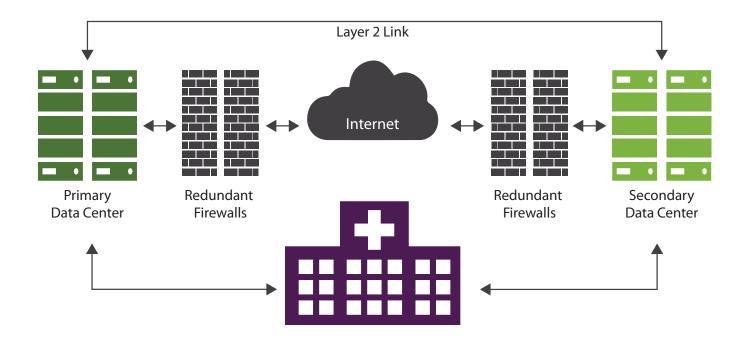

#### Secure

Our scalable, state-of-the-art data centers are HIPAA, SOC 2 Type II, and SOC 3 compliant and provide the security, connectivity, redundancy, and support you demand from your hosting partner..

# **Continuous Data Access**

Hosting environments need a backup plan in case of internet outage. Our hosting offering includes our CareFinity<sup>™</sup> business continuity solution. CareFinity allows your staff to view patient charts, schedules, images, documents, and more from any device, including mobile devices, even if the EHR is unavailable.