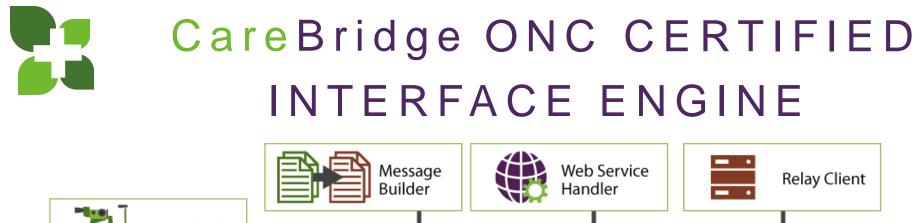

# What is CareBridge?

Load balance by offloading an additional instance of CareBridge to an alternate server.