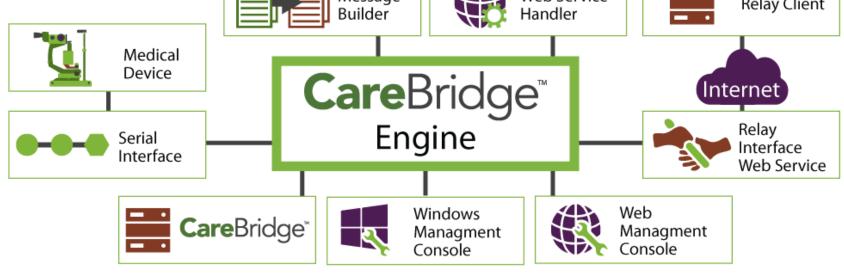

# What is CareBridge?

Load balance by offloading an additional instance of CareBridge to an alternate server.